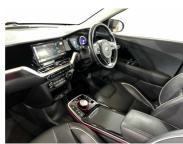

## **Features**

- Alarm system and engine immobiliser
- Deadlocks
- 10.25" Touch screen satellite navigation with european mapping and traffic messaging channel
- 7" full supervision cluster with TFT colour display
- All round electric windows with drivers and front passenger auto up/down function
- Auto dimming rear view mirror
- · 'Shark fin' mobile antenna
- Bluetooth with music streaming
- · 3 x passenger assist grips
- 60/40 split/folding 2nd row of seats