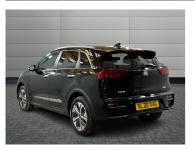

## **Features**

- Alarm system and engine immobiliser
- Deadlocks
- 10.25" Touch screen satellite navigation with european mapping and traffic messaging channel
- 7" full supervision cluster with TFT colour display
- All round electric windows with drivers and front passenger auto up/down function
- Auto dimming rear view mirror
- · 'Shark fin' mobile antenna
- Bluetooth with music streaming
- · 3 x passenger assist grips
- 60/40 split/folding 2nd row of seats