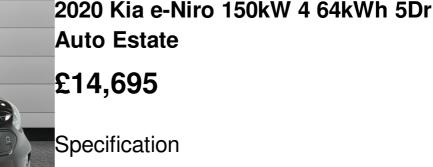

## **Features**

- Alarm system and engine immobiliser
- Deadlocks
- 10.25" Touch screen satellite navigation with european mapping and traffic messaging channel
- 7" full supervision cluster with TFT colour display
- All round electric windows with drivers and front passenger auto up/down function
- Auto dimming rear view mirror
- · 'Shark fin' mobile antenna
- Bluetooth with music streaming
- · 3 x passenger assist grips
- 60/40 split/folding 2nd row of seats