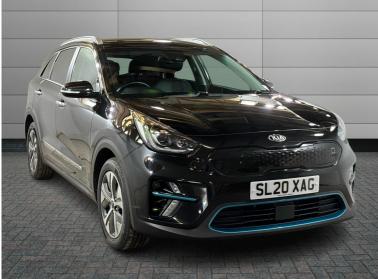

## **Features**

- Alarm system and engine immobiliser
- Deadlocks
- 10.25" Touch screen satellite navigation with european mapping and traffic messaging channel
- 7" full supervision cluster with TFT colour display
- All round electric windows with drivers and front passenger auto up/down function
- Auto dimming rear view mirror
- · 'Shark fin' mobile antenna
- Bluetooth with music streaming
- · 3 x passenger assist grips
- 60/40 split/folding 2nd row of seats