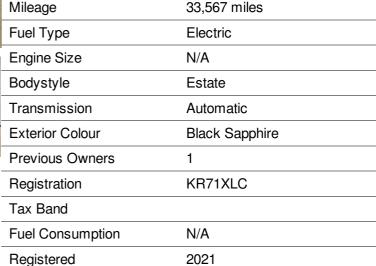

## **Specification**









## Douglas Park BMW Glasgow

0141 891 4796

33 Kyle Street, Glasgow, Lanarkshire, G4 0HP

## **Features**

- Alarm system
- Engine immobiliser
- Attentiveness assist
- BMW ConnectedDrive online services
- Body colour plastic front apron
- Body colour roof fin
- Connected package professional iX
- Driving assistant professional pack iX
- Bowers and wilkins diamond surround sound audio system 30 speakers/1615W with 2 diamond tweeter
- DAB Tuner enables digital radio reception
- 12V Power sockets with front centre console and luggage compartment
- 2 spoke polygonal steering wheel

FEEL PROTECTED, DRIVE WITH CONFIDENCE IN A PARK'S APPROVED USED CAR

• Multi-Point Check • HPI independent mileage check • Park's Platinum enrolment