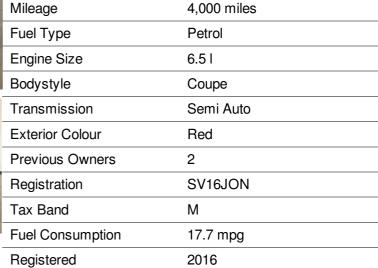

## 2016 Lamborghini Aventador LP 750-4 Superveloce 2Dr ISR Coupe £289,990

## **Specification**







## PEACE-OF-MIND MOTORING GUARANTEED! with every Park's Approved Used Car at NO extra cost unlike our competitors

## **Features**

- Anti theft system
- Automatic door locking
- Dynamic steering
- External temperature gauge
- Adjustable intermittent wipers
- Bi-Xenon headlights
- Interior carbon fibre pack Aventador
- Alcantara upholstery
- · Climate control with solar sensor

Lamborghini Leeds 01134 873040

2 Aire Valley Drive, Temple Green, Leeds, Yorkshire, LS9 0AA

FEEL PROTECTED, DRIVE WITH CONFIDENCE IN A PARK'S APPROVED USED CAR

• Multi-Point Check • HPI independent mileage check • Park's Platinum enrolment

<sup>\*</sup> Every effort has been made to ensure the accuracy of the information above, however, errors may occur. Do not rely entirely on this information but confirm