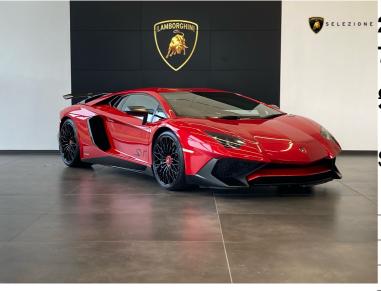

## 2016 Lamborghini Aventador LP 750-4 Superveloce 2Dr ISR Coupe £289,990

## **Specification**







## PEACE-OF-MIND MOTORING GUARANTEED! with every Park's Approved Used Car at NO extra cost unlike our competitors

## **Features**

- Anti theft system
- Automatic door locking
- Dynamic steering
- External temperature gauge
- Adjustable intermittent wipers
- Bi-Xenon headlights
- Interior carbon fibre pack Aventador
- Alcantara upholstery
- · Climate control with solar sensor

Lamborghini Leeds 01134 873040

2 Aire Valley Drive, Temple Green, Leeds, Yorkshire, LS9 0AA

FEEL PROTECTED, DRIVE WITH CONFIDENCE IN A PARK'S APPROVED USED CAR

• Multi-Point Check • HPI independent mileage check • Park's Platinum enrolment

<sup>\*</sup> Every effort has been made to ensure the accuracy of the