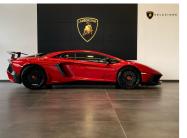

## 2016 Lamborghini Aventador LP 750-4 Superveloce 2Dr ISR Coupe £289,990

## **Specification**







## PEACE-OF-MIND MOTORING GUARANTEED! with every Park's Approved Used Car at NO extra cost unlike our competitors

## **Features**

- Anti theft system
- Automatic door locking
- Dynamic steering
- External temperature gauge
- Adjustable intermittent wipers
- Bi-Xenon headlights
- Interior carbon fibre pack Aventador
- Alcantara upholstery
- · Climate control with solar sensor

Lamborghini Leeds 01134 873040

2 Aire Valley Drive, Temple Green, Leeds, Yorkshire, LS9 0AA

FEEL PROTECTED, DRIVE WITH CONFIDENCE IN A PARK'S APPROVED USED CAR

• Multi-Point Check • HPI independent mileage check • Park's Platinum enrolment

<sup>\*</sup> Every effort has been made to ensure the accuracy of the information above, however, errors may occur. Do not rely entirely on this information but confirm w